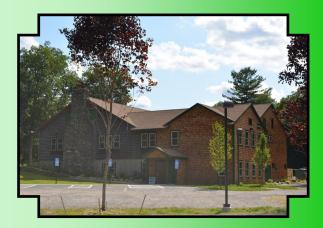

# The Main Lodge (seats 270)

Our recently renovated lodge is just one of the many options for your event. Built with local field stone in 1954, the hearth makes a beautiful backdrop for your special day.

The main floor of the lodge is finished hardwood with a variety of lighting selections accenting different areas of the room.

A pull down screen is flush mounted in the ceiling and may be used for video presentations.

The downstairs of the lodge has 2 large sections that are perfect for workshops, team building experiences and more.

Whether you'll be cooking for your group or bringing in a caterer, our state-of-theart kitchen will meet your needs.