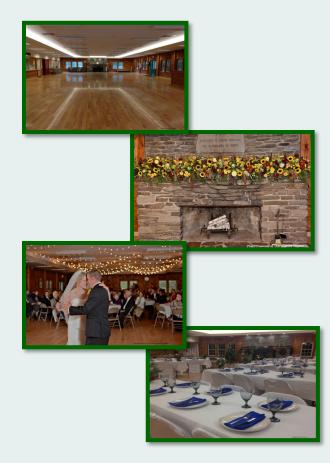

# The Main Lodge (seats 270)

Our recently renovated lodge is just one of the many options for your event. Built with local field stone in 1954, the hearth makes a beautiful backdrop for your special day.

The main floor of the lodge is finished hardwood with a variety of lighting selections accenting different areas of the room.

A pull down screen is flush mounted in the ceiling and may be used for video presentations.