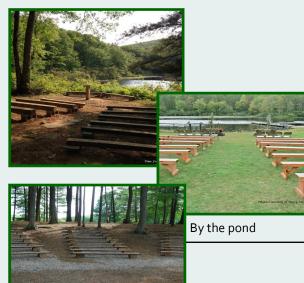

## <u>Outdoors</u>

The outdoor amphitheater, the pond or our "Time for Thought" areas offer picturesque settings for outdoor weddings or any event.

#### Time For Thought

Amphitheater under the pines